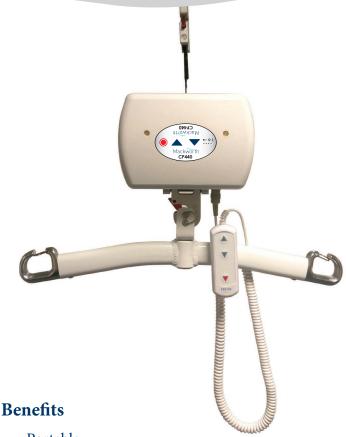

# Mackworth CP440 Portable Track Hoist

The CP440 hoist is a lifting aid used by health care professionals to transfer clients. The hoist makes it possible to move mobility impaired individuals with minimal strain or risk to the caregiver, while providing complete safety, dignity and comfort for the client.

The CP440 hoist should be used in conjunction with a suitable track system, such as a Prism Portable Gantry System or fixed ceiling track and a moving and handling sling.

The sling should be selected to suit the application and client requirements. It attaches to the hoist by means of the carry bar by its straps to hold the individual while the lift, or transfer takes place.

#### **Features**

- Compact lightweight aluminium chassis, total unit weight 9.9lb without a carry bar.
- Up, down and emergency lowering controls on both hand controller and unit
- Power switch on rear of unit
- Auto power off after approximately 30 seconds of non- use to save battery
- 50-60 lifts per charge
- Integrated wall dock and charger
- QRS reacher
- QRS carry bar
- Led indicators for:
  - Battery and error status
  - Sleep mode
  - Emergency lower
  - Temperature warnings
  - Lifted weight is over capacity
  - Slack tape error
  - Charger fault

- Portable
- Can be fitted, and moved between any suitable ceiling track or overhead gantry with a compatible trolley set
- Capable of transferring patient of up to 440lb
- Unobtrusive, doesn't take up floor space or cause trip hazards
- Move patients with minimal effort whilst maintaining their comfort and dignity
- Can be fitted and removed using QRS reacher