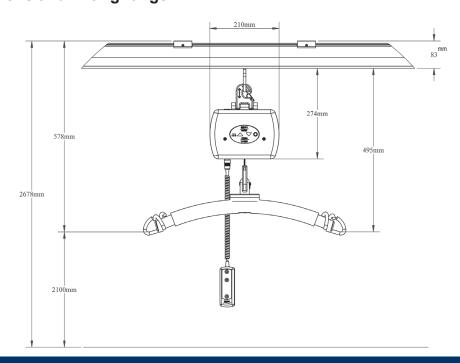

## **Technical specifications**

| Max Safe Working Load         | 440lb                     |
|-------------------------------|---------------------------|
| Hoist Case                    | Non Flammable ABS Plastic |
| Length                        | 208mm                     |
| Width                         | 177mm                     |
| Height                        | 149mm                     |
| Weight                        | 9.9lb (Hoist only)        |
| Rail Transfer                 | Manual                    |
| Hosting Range                 | Up to 2100mm              |
| Lifting Speed (unloaded)      | 35mm/s                    |
| Lifting Speed (100 kg loaded) | 25mm/s                    |
| Charger Input                 | 100- 240V                 |
| Charger Output                | 24V - 1.33 amps           |
| Emergency Stop                | Electric                  |
| Hand Control                  | Electric 3 (Button)       |
| Batteries                     | 2 x 12V - 3.3Ah Nimh      |
| In Track Charging             | Not Available             |
| Removable from Track          | Yes                       |
| Duty Cycle                    | 15% use, 85% rest         |

### **Hoist Dimensions and Lifting range**

If you require additional information, please call 44 (0) 1656 721 818